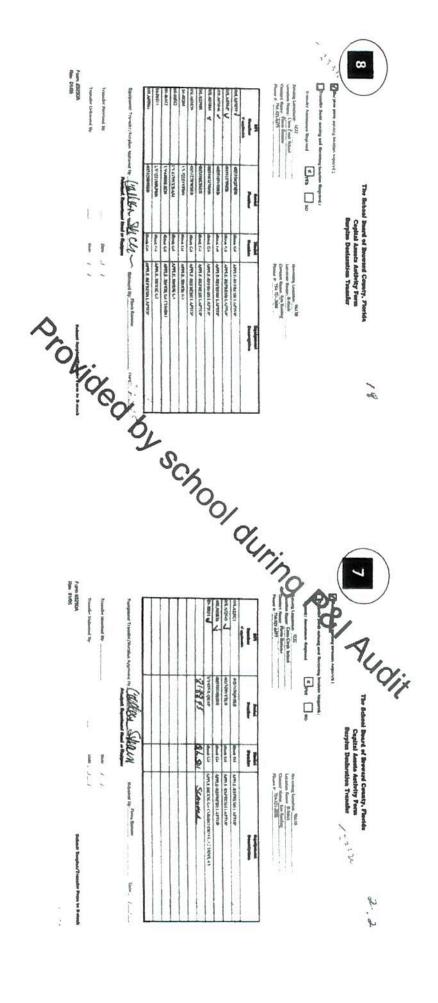

#### Areas out of Compliance

Business Practice Bulletin O-100: Procedure for Property and Inventory Control

(F) Surplus of Tangible Personal Property

The 3290A Surplus/Transfer Declaration Form must list the BPI Number (Property Asset Number), serial number, model number, and equipment description for each property item being surplussed. The 3290A Surplus/Transfer Declaration Form must then be signed and dated by the property custodian and adequate explanation/documentation provided for surplussing the tangible personal property (See section F.11 for instructions on surplussing Buses, Vehicles, and Trailers).

|    | DDI      | ITEM                      | 1110 | TORICAL  |     | LLOWABLE                  |              |                     |
|----|----------|---------------------------|------|----------|-----|---------------------------|--------------|---------------------|
|    | BPI      | IIEM                      | ніэ  | -        |     |                           |              |                     |
|    | NUMBER   | DESCRIPTION               |      | COST     | DEI | PRECIATION <sup>[1]</sup> | VALUE        | Management Response |
| 1  | 11-01629 | FLX STATION LAPTOP GARAGE | \$   | 1,260.00 | \$  | 882.00                    | \$<br>378.00 | Surplussed          |
| 2  | 11-01630 | FLX STATION LAPTOP GARAGE | \$   | 1,260.00 | \$  | 882.00                    | \$<br>378.00 | Surplussed          |
| 3  | 11-06131 | FLX STATION LAPTOP GARAGE | \$   | 1,260.00 | \$  | 882.00                    | \$<br>378.00 | Surplussed          |
| 4  | 11-01632 | FLX STATION LAPTOP GARAGE | \$   | 1,260.00 | \$  | 882.00                    | \$<br>378.00 | Surplussed          |
| 5  | 11-01633 | FLX STATION LAPTOP GARAGE | \$   | 1,260.00 | \$  | 882.00                    | \$<br>378.00 | Surplussed          |
| 6  | 11-01634 | FLX STATION LAPTOP GARAGE | \$   | 1,260.00 | \$  | 882.00                    | \$<br>378.00 | Surplussed          |
| 7  | 11-01635 | FLX STATION LAPTOP GARAGE | \$   | 1,260.00 | \$  | 882.00                    | \$<br>378.00 | Surplussed          |
| 8  | 11-01636 | FLX STATION LAPTOP GARAGE | \$   | 1,260.00 | \$  | 882.00                    | \$<br>378.00 | Surplussed          |
| 9  | 11-01637 | FLX STATION LAPTOP GARAGE | \$   | 1,260.00 | \$  | 882.00                    | \$<br>378.00 | Surplussed          |
| 10 | 11-01638 | FLX STATION LAPTOP GARAGE | \$   | 1,260.00 | \$  | 882.00                    | \$<br>378.00 | Surplussed          |
| 11 | 11-01639 | FLX STATION LAPTOP GARAGE | \$   | 1,260.00 | \$  | 882.00                    | \$<br>378.00 | Surplussed          |
| 12 | 11-01640 | FLX STATION LAPTOP GARAGE | \$   | 1,260.00 | \$  | 882.00                    | \$<br>378.00 | Surplussed          |

#### Finding 1

During the physical audit at Beachside Montessori Village, twelve FLX Station Laptop Garages were listed on 3290A Surplus Declaration Transfer forms without a serial number. According to Business Practice Bulletin O-100: Procedures for Property and Inventory Control (BPB-O-100), the 3290A Surplus/Transfer Declaration Form must list the BPI Number (Property Asset Number), serial number, model number, and equipment description for each property item being surplused. The 3290A Surplus/Transfer Declaration Form must then be signed and dated by the property custodian and adequate explanation/documentation provided for surplussing the tangible personal property (See section F.11 for instructions on surplussing Buses, Vehicles, and Trailers). All twelve stations were clearly marked with the BPI# and serial numbers.