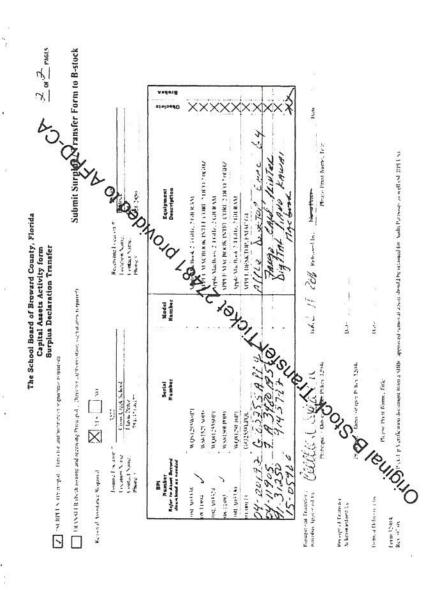

### Finding 1: Surplus of Tangible Personal Property (Equipment removed using a fictious B-Stock Pickup Transfer Ticket)

The disposition process within the District was circumvented after 19 computers were released to A-1 Assets, the District's recycling vendor, and the location did not provide the original documentation to ensure removal of the equipment as the process is designed.

### **Area out of Compliance**

Business Practice Bulletin O-100: Procuedure for Property and Inventory Control: (F) Surplus of Tangible Personal Property

(4) The location should make a copy of the 3290A Surplus/Transfer Declaration Form(s) for their record and forward the <u>original</u> to the Manager, Warehousing Service Department - (9) Within five business days of receiving notification, the 3290A Surplus/Transfer Declaration Form will be processed by Accounting & Financial Reporting Department - Capital Assets and locations will be contacted for any additional information. The property custodian should verify that the property records have been removed from the PNI811 report by running the report in SAP.

| BPI         | ITEM                                      | Н  | ISTORICAL | ALLOWABLE                   |       |                     |
|-------------|-------------------------------------------|----|-----------|-----------------------------|-------|---------------------|
| NUMBER      | DESCRIPTION                               |    | COST      | DEPRECIATION <sup>[1]</sup> | VALUE | MANAGEMENT RESPONSE |
| 1 08LA01668 | Apple MacBook 2.4 GHz; 2 GB RAM           | \$ | 2,769.81  | \$ 2,769.81                 | \$ -  | Surplused           |
| 2 08LA01657 | Apple MacBook 2.4 GHz; 2 GB RAM           | \$ | 2,769.81  | \$ 2,769.81                 | \$ -  | Surplused           |
| 3 08-06893  | APPLE IMAC INTEL W/17" FLAT PANEL/COMBO   | \$ | 1,154.00  | \$ 1,154.00                 | \$ -  | Surplused           |
| 4 07-13533  | APPLE DESKTOP IMAC INTEL W/17" FLAT PANEL | \$ | 1,085.00  | \$ 1,085.00                 | \$ -  | Surplused           |
| 5 07-05698  | APPLE, MACBOOK 1.83GHZ W/CD-RW/DVD 13.3"  | \$ | 1,499.00  | \$ 1,499.00                 | \$ -  | Surplused           |
| 6 06-02628  | APPLE, DESKTOP, EMAC G4 W/17'             | \$ | 1,295.00  | \$ 1,295.00                 | \$ -  | Surplused           |
| 7 06-02615  | APPLE, DESKTOP, EMAC G4 W/17'             | \$ | 1,295.00  | \$ 1,295.00                 | \$ -  | Surplused           |
| 8 06-02608  | APPLE, DESKTOP, EMAC G4 W/17'             | \$ | 1,295.00  | \$ 1,295.00                 | \$ -  | Surplused           |
| 9 06-02607  | APPLE, DESKTOP, EMAC G4 W/17'             | \$ | 1,295.00  | \$ 1,295.00                 | \$ -  | Surplused           |
| 10 06-02604 | APPLE, DESKTOP, EMAC G4 W/17"             | \$ | 1,295.00  | \$ 1,295.00                 | \$ -  | Surplused           |
| 11 05-44106 | APPLE DESKTOP EMAC G4 W/17"FLAT CRT/CD-RW | \$ | 1,295.05  | \$ 1,295.05                 | \$ -  | Surplused           |
| 12 05-44105 | APPLE DESKTOP EMAC G4 W/17"FLAT CRT/CD-RW | \$ | 1,295.05  | \$ 1,295.05                 | \$ -  | Surplused           |
| 13 05-44104 | APPLE DESKTOP EMAC G4 W/17"FLAT CRT/CD-RW | \$ | 1,295.05  | \$ 1,295.05                 | \$ -  | Surplused           |
| 14 05-22265 | APPLE DESKTOP EMAC G4 W/17"FLAT CRT/CD-RW | \$ | 1,100.00  | \$ 1,100.00                 | \$ -  | Surplused           |
| 15 05-22255 | APPLE DESKTOP EMAC G4 W/17"FLAT CRT/CD-RW | \$ | 1,100.00  | \$ 1,100.00                 | \$ -  | Surplused           |
| 16 05-22254 | APPLE DESKTOP EMAC G4 W/17"FLAT CRT/CD-RW | \$ | 1,100.00  | \$ 1,100.00                 | \$ -  | Surplused           |
| 17 05-22252 | APPLE DESKTOP EMAC G4 W/17"FLAT CRT/CD-RW | \$ | 1,100.00  | \$ 1,100.00                 | \$ -  | Surplused           |
| 18 05-22250 | APPLE DESKTOP EMAC G4 W/17"FLAT CRT/CD-RW | \$ | 1,100.00  | \$ 1,100.00                 | \$ -  | Surplused           |
| 19 02-01178 | COMPUTER, MAC IMAC                        | \$ | 1,583.86  | \$ 1,583.86                 | \$ -  | Surplused           |