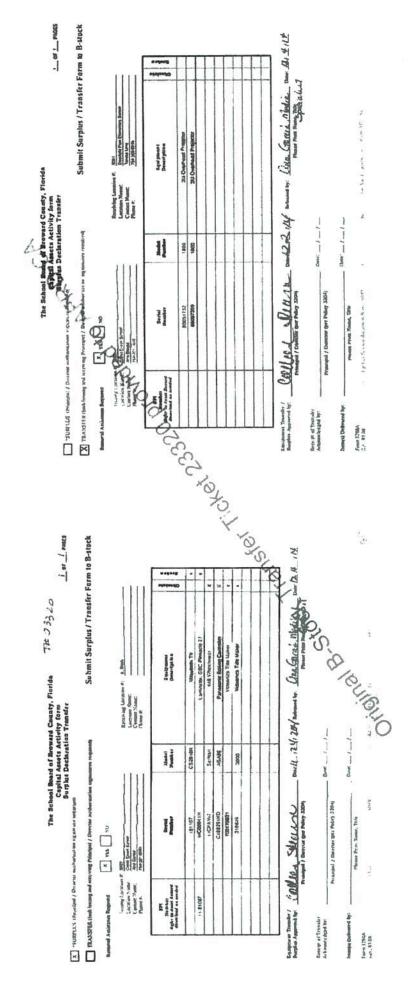

### Finding 1 Missing Equipment (Surplus forms provided by the school were altered from the original received by Accounting and Financial Reporting - Capital Assets)

### **Areas out of Compliance**

Business Practice Bulletin O-100: Procedure for Property and Inventory

- (F) Surplus of Tangible Personal Property
- (2) The location should complete a 3290A Surplus/Transfer Declaration Form to identify the tangible personal property to be salvaged.
- (4)The location should make a copy of the 3290A Surplus/Transfer Declaration Form(s) for their record and forward the original to the Manager, Material Logistics at the Warehouse.
- (5) The Warehouse will arrange to pick-up the tangible personal property designated for surplus from the applicable location. A work order document will be provided to the property custodian at each location to certify removal activity.
- (9) The property custodian should verify that the property records have been removed from the PNI811 report by running the report in SAP.

| BPI<br>NUMBER | Warehouse<br>DESCRIPTION      | HI | STORICAL<br>COST | LOWABLE<br>RECIATION <sup>[1]</sup> | ١  | /ALUE | Management Response |
|---------------|-------------------------------|----|------------------|-------------------------------------|----|-------|---------------------|
| 1 06-84195    | Computer, Dell Star System    | \$ | 2,863.30         | \$<br>2,863.30                      | \$ | -     | Surplused           |
| 2 05LA03836   | Apple-Refresh Laptop          | \$ | 1,395.62         | \$<br>1,395.62                      | \$ | -     | Surplused           |
| 3 05LA03844   | Apple-Refresh Laptop          | \$ | 1,395.62         | \$<br>1,395.62                      | \$ | -     | Surplused           |
| 4 05LA03846   | Apple-Refresh Laptop          | \$ | 1,395.62         | \$<br>1,395.62                      | \$ |       | Surplused           |
| 5 05LA03847   | Apple-Refresh Laptop          | \$ | 1,395.62         | \$<br>1,395.62                      | \$ |       | Surplused           |
| 6 05LA03857   | Apple-Refresh Laptop          | \$ | 1,395.62         | \$<br>1,395.62                      | \$ | -     | Surplused           |
| 7 05LA22943   | Apple-Refresh Laptop          | \$ | 1,395.62         | \$<br>1,395.62                      | \$ | -     | Surplused           |
| 8 05LA22948   | Apple-Refresh Laptop          | \$ | 1,395.62         | \$<br>1,395.62                      | \$ | -     | Surplused           |
| 9 05-36202    | DELL DESKTOP PENTIUM 4 W/17"  | \$ | 1,318.00         | \$<br>1,318.00                      | \$ | -     | Surplused           |
| 10 05-30947   | APPLE, IBOOK G4 COMBO         | \$ | 1,239.00         | \$<br>1,239.00                      | \$ | -     | Surplused           |
| 11 05-30951   | APPLE,IBOOK G4 COMBO          | \$ | 1,239.00         | \$<br>1,239.00                      | \$ | -     | Surplused           |
| 12 04-01214   | APPLE, DESKTOP EMAC G4        | \$ | 1,390.00         | \$<br>1,390.00                      | \$ | -     | Surplused           |
| 13 04-00181   | APPLE DESKTOP, EMAC G4        | \$ | 1,100.30         | \$<br>1,100.30                      | \$ | -     | Surplused           |
| 14 04-00182   | APPLE DESKTOP, EMAC G4        | \$ | 1,100.30         | \$<br>1,100.30                      | \$ | -     | Surplused           |
| 15 04-00183   | APPLE DESKTOP, EMAC G4        | \$ | 1,100.30         | \$<br>1,100.30                      | \$ | -     | Surplused           |
| 16 04-00189   | APPLE DESKTOP, EMAC G4        | \$ | 1,100.30         | \$<br>1,100.30                      | \$ | -     | Surplused           |
| 17 04-00200   | APPLE DESKTOP, EMAC G4        | \$ | 1,100.30         | \$<br>1,100.30                      | \$ | -     | Surplused           |
| 18 03-00557   | COMPUTER,MAC EMAC G4          | \$ | 1,523.00         | \$<br>1,523.00                      | \$ | -     | Surplused           |
| 19 03-00564   | COMPUTER,MAC EMAC G4          | \$ | 1,523.00         | \$<br>1,523.00                      | \$ | -     | Surplused           |
| 20 03-00573   | APPLE DESKTOP, EMAC G4        | \$ | 1,523.00         | \$<br>1,523.00                      | \$ | -     | Surplused           |
| 21 03-00574   | COMPUTER,MAC EMAC G4          | \$ | 1,523.00         | \$<br>1,523.00                      | \$ | -     | Surplused           |
| 22 01-19835   | COMPUTER, MAC IMAC            | \$ | 1,583.86         | \$<br>1,583.86                      | \$ | -     | Surplused           |
| 23 01-10182   | COMPUTER, MAC IMAC            | \$ | 1,195.86         | \$<br>1,195.86                      | \$ | -     | Surplused           |
| 24 98-09180   | PRINTER, LEXMARK OPTRA S 1250 | \$ | 1,555.50         | \$<br>1,555.50                      | \$ | -     | Surplused           |

Total Historical Cost of Property unaccounted for as of May 23, 2017 \$ 33,747.36

[1] Total Accumulated Depreciation as of May 23, 2017 \$ 33,747.36

Net Value of Property considered to be unaccounted for as of May 23, 2017 \$ -