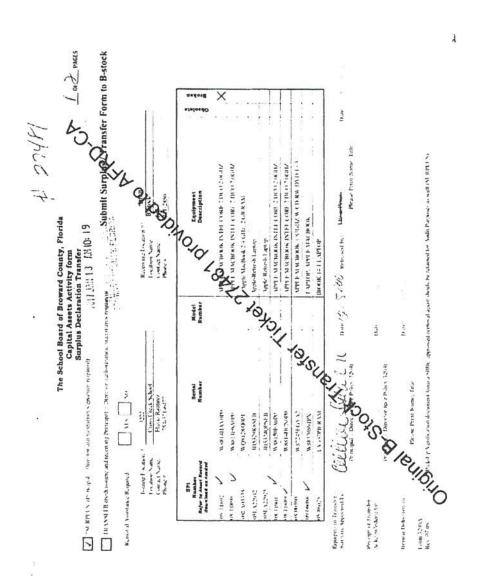

### Finding 1: Missing Tangible Personal Property

**Area out of Compliance** 

Business Practice Bulletin O-100: Procedure for Property and Inventory Control

General - Safeguarding Equipment

| BPI         | ITEM                                            | HI | STORICAL | ALLOWABLE                   |         |                         |
|-------------|-------------------------------------------------|----|----------|-----------------------------|---------|-------------------------|
| NUMBER      | DESCRIPTION                                     |    | COST     | DEPRECIATION <sup>[1]</sup> | VALUE   | MANAGEMENT RESPONSE     |
| 1 08LA03515 | APPLE MACBOOK 2.4 GHZ                           | \$ | 2,769.81 | \$ 2,769.81                 | \$<br>- | Computer listed twice   |
| 2 08-82558  | APPLE IMAC INTEL W/17"                          | \$ | 1,154.00 | \$ 1,154.00                 | \$<br>- | Surplused B-Stock 26207 |
| 3           | DELL E6500 LAPTOP (Ser# 1LVZ0L1) <sup>[2]</sup> | \$ | 1,318.18 | \$ 1,318.18                 | \$<br>- | No Response Provided    |
| 4           | APPLE MACBOOK (Ser# 452170GNF5W) <sup>[2]</sup> | \$ | 899.00   | \$ 899.00                   | \$<br>- | Not on the PNI report   |

### Finding 2: Surplus of Tangible Personal Property

Equipment was removed during the SMART surplus; however, the school did not complete the District's approved forms (3290A Surpluse Declaration Transfer Forms) required.

### **Area out of Compliance**

Business Practice Bulletin O-100: Procedure for Property and Inventory Control

(F) Surplus of Tangible Personal Property

- (2) The location should complete a 3290A Surplus/Transfer Declaration Form to identify the tangible personal property to be salvaged.
- (4) The location should make a copy of the 3290A Surplus/Transfer Declaration Form(s) for their record and forward the original to the Manager,
- (5) The Warehouse will arrange to pick-up the tangible personal property designated for surplus from the applicable location. A work order document will be provided to the property
- (9) The property custodian should verify that the property records have been removed from the PNI811 report by running the report in SAP.

|    | BPI       | ITEM                           | Н  | ISTORICAL | ALL   | OWABLE                  |         |                         |
|----|-----------|--------------------------------|----|-----------|-------|-------------------------|---------|-------------------------|
|    | NUMBER    | DESCRIPTION                    |    | COST      | DEPRE | ECIATION <sup>[1]</sup> | VALUE   | MANAGEMENT RESPONSE     |
| 5  | 08LA03500 | APPLE MACBOOK 2.4              | \$ | 2,769.81  | \$    | 2,769.81                | \$<br>- | Surplused               |
| 6  | 08-82557  | APPLE IMAC INTEL W/17"         | \$ | 1,154.00  | \$    | 1,154.00                | \$<br>- | Surplused B-Stock 26207 |
| 7  | 07-34729  | APPLE DESKTOP IMAC INTEL W/17" | \$ | 1,099.00  | \$    | 1,099.00                | \$<br>- | Surplused B-Stock 26207 |
| 8  | 07-82945  | APPLE MACBOOK 13"              | \$ | 1,480.32  | \$    | 1,480.32                | \$<br>- | Surplused B-Stock 26207 |
| 9  | 07-83010  | APPLE MACBOOK 13"              | \$ | 1,480.32  | \$    | 1,480.32                | \$<br>- | Surplused B-Stock 26207 |
| 10 | 07-04255  | APPLE IMAC INTEL W/17"         | \$ | 1,099.00  | \$    | 1,099.00                | \$<br>- | Surplused B-Stock 26207 |
| 11 | 05-33441  | APPLE EMAC G4                  | \$ | 1,100.30  | \$    | 1,100.30                | \$<br>- | Surplused B-Stock 26207 |
| 12 | 05-33451  | APPLE EMAC G4                  | \$ | 1,100.30  | \$    | 1,100.30                | \$<br>- | Surplused               |
| 13 | 05-22773  | DELL PENT4 15" FLAT            | \$ | 1,154.00  | \$    | 1,154.00                | \$<br>- | Surplused B-Stock 26207 |
| 14 | 05-22777  | DELL PENT4 15" FLAT            | \$ | 1,154.00  | \$    | 1,154.00                | \$<br>- | Surplused B-Stock 26207 |
| 15 | 05-22783  | DELL PENT4 15" FLAT            | \$ | 1,154.00  | \$    | 1,154.00                | \$<br>- | Surplused B-Stock 26207 |
| 16 | 03-22633  | APPLE EMAC G4                  | \$ | 1,100.25  | \$    | 1,100.25                | \$<br>- | Surplused B-Stock 26207 |

Total Historical Cost of Property unaccounted for as of August 9, 2017 \$ 21,986.29

[1] Total Accumulated Depreciation as of August 9, 2017 \$ 21,986.29

Net Value of Property considered to be unaccounted for as of August 9, 2017 \$