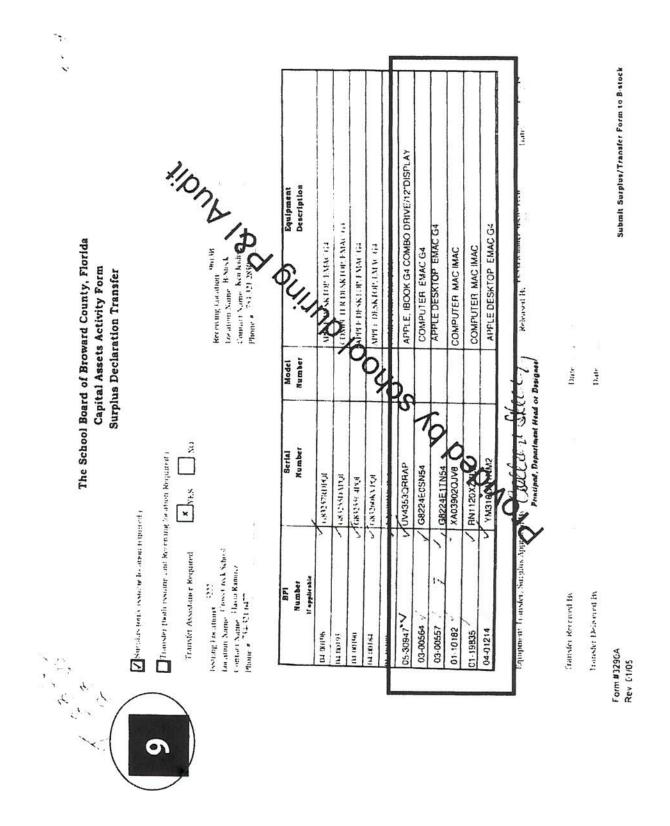

### **Areas out of Compliance**

Business Practice Bulletin O-100: Procedure for Property and Inventory

- (F) Surplus of Tangible Personal Property
- (2) The location should complete a 3290A Surplus/Transfer Declaration Form to identify the tangible personal property to be salvaged.
- (4)The location should make a copy of the 3290A Surplus/Transfer Declaration Form(s) for their record and forward the original to the Manager, Material Logistics at the Warehouse.
- (5) The Warehouse will arrange to pick-up the tangible personal property designated for surplus from the applicable location. A work order document will be provided to the property custodian at each location to certify removal activity.
- (9) The property custodian should verify that the property records have been removed from the PNI811 report by running the report in SAP.

| BPI<br>NUMBER | Warehouse<br>DESCRIPTION      | HI | STORICAL<br>COST | LOWABLE<br>RECIATION <sup>[1]</sup> | ١  | /ALUE | Management Response |
|---------------|-------------------------------|----|------------------|-------------------------------------|----|-------|---------------------|
| 1 06-84195    | Computer, Dell Star System    | \$ | 2,863.30         | \$<br>2,863.30                      | \$ | -     | Surplused           |
| 2 05LA03836   | Apple-Refresh Laptop          | \$ | 1,395.62         | \$<br>1,395.62                      | \$ | -     | Surplused           |
| 3 05LA03844   | Apple-Refresh Laptop          | \$ | 1,395.62         | \$<br>1,395.62                      | \$ | -     | Surplused           |
| 4 05LA03846   | Apple-Refresh Laptop          | \$ | 1,395.62         | \$<br>1,395.62                      | \$ |       | Surplused           |
| 5 05LA03847   | Apple-Refresh Laptop          | \$ | 1,395.62         | \$<br>1,395.62                      | \$ |       | Surplused           |
| 6 05LA03857   | Apple-Refresh Laptop          | \$ | 1,395.62         | \$<br>1,395.62                      | \$ | -     | Surplused           |
| 7 05LA22943   | Apple-Refresh Laptop          | \$ | 1,395.62         | \$<br>1,395.62                      | \$ | -     | Surplused           |
| 8 05LA22948   | Apple-Refresh Laptop          | \$ | 1,395.62         | \$<br>1,395.62                      | \$ | -     | Surplused           |
| 9 05-36202    | DELL DESKTOP PENTIUM 4 W/17"  | \$ | 1,318.00         | \$<br>1,318.00                      | \$ | -     | Surplused           |
| 10 05-30947   | APPLE, IBOOK G4 COMBO         | \$ | 1,239.00         | \$<br>1,239.00                      | \$ | -     | Surplused           |
| 11 05-30951   | APPLE,IBOOK G4 COMBO          | \$ | 1,239.00         | \$<br>1,239.00                      | \$ | -     | Surplused           |
| 12 04-01214   | APPLE, DESKTOP EMAC G4        | \$ | 1,390.00         | \$<br>1,390.00                      | \$ | -     | Surplused           |
| 13 04-00181   | APPLE DESKTOP, EMAC G4        | \$ | 1,100.30         | \$<br>1,100.30                      | \$ | -     | Surplused           |
| 14 04-00182   | APPLE DESKTOP, EMAC G4        | \$ | 1,100.30         | \$<br>1,100.30                      | \$ | -     | Surplused           |
| 15 04-00183   | APPLE DESKTOP, EMAC G4        | \$ | 1,100.30         | \$<br>1,100.30                      | \$ | -     | Surplused           |
| 16 04-00189   | APPLE DESKTOP, EMAC G4        | \$ | 1,100.30         | \$<br>1,100.30                      | \$ | -     | Surplused           |
| 17 04-00200   | APPLE DESKTOP, EMAC G4        | \$ | 1,100.30         | \$<br>1,100.30                      | \$ | -     | Surplused           |
| 18 03-00557   | COMPUTER,MAC EMAC G4          | \$ | 1,523.00         | \$<br>1,523.00                      | \$ | -     | Surplused           |
| 19 03-00564   | COMPUTER,MAC EMAC G4          | \$ | 1,523.00         | \$<br>1,523.00                      | \$ | -     | Surplused           |
| 20 03-00573   | APPLE DESKTOP, EMAC G4        | \$ | 1,523.00         | \$<br>1,523.00                      | \$ | -     | Surplused           |
| 21 03-00574   | COMPUTER,MAC EMAC G4          | \$ | 1,523.00         | \$<br>1,523.00                      | \$ | -     | Surplused           |
| 22 01-19835   | COMPUTER, MAC IMAC            | \$ | 1,583.86         | \$<br>1,583.86                      | \$ | -     | Surplused           |
| 23 01-10182   | COMPUTER, MAC IMAC            | \$ | 1,195.86         | \$<br>1,195.86                      | \$ | -     | Surplused           |
| 24 98-09180   | PRINTER, LEXMARK OPTRA S 1250 | \$ | 1,555.50         | \$<br>1,555.50                      | \$ | -     | Surplused           |